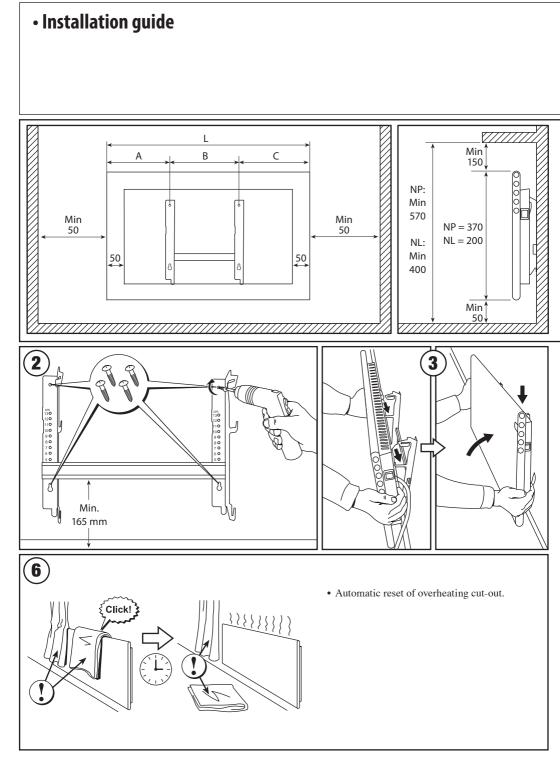

- 1 Day (A)
- 2 Desired (set) temp.
- 3 Heat on/off
- 4 Night (B)
- 5 Function key
- 6 Day temp. reduction (5 days)
- 7 Night temp. reduction (7 days)





The appliance is not intended for use by persons (including children) with reduced physical, sensory or mental capabilities, or lack of experience and

knowledge, unless they have been given supervision or instruction concerning the use of the appliance by a person responsible for their safety.

Children should be supervised to ensure they do not play with the appliance.

If the supply cord is damaged, it must be replaced by the manufacturer, its service agent or similarly qualified persons in order to avoid a hazard.



www.adax.no