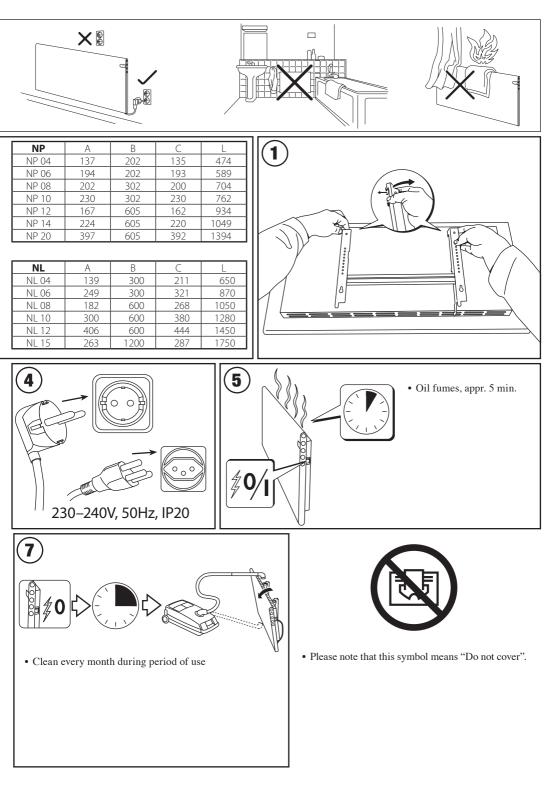

- 1 Day (A)
- 2 Desired (set) temp.
- 3 Heat on/off
- 4 Night (B)
- 5 Function key
- 6 Day temp. reduction (5 days)
- 7 Night temp. reduction (7 days)





The appliance is not intended for use by persons (including children) with reduced physical, sensory or mental capabilities, or lack of experience and

knowledge, unless they have been given supervision or instruction concerning the use of the appliance by a person responsible for their safety.

Children should be supervised to ensure they do not play with the appliance.

If the supply cord is damaged, it must be replaced by the manufacturer, its service agent or similarly qualified persons in order to avoid a hazard.



www.adax.no