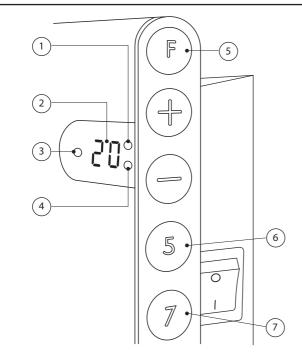

- 1 Day (A)
- 2 Desired (set) temp.
- 3 Heat on/off
- 4 Night (B)
- 5 Function key
- 6 Day temp. reduction (5 days)
- 7 Night temp. reduction (7 days)

The appliance is not intended for use by persons (including children) with reduced physical, sensory or mental capabilities, or lack of experience and